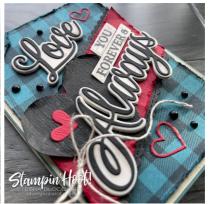

Stesha@stampinhoot.com https://stampinhoot.com/

- 1. Begin by using a Stampin' Up! Paper Trimmer to cut a piece of Crumb Cake Cardstock to 4 x 11. Score and fold at 5 1/2.
- 2. Use a Stamparatus to stamp the Buffalo Check background stamp in Tuxedo Black Memento Ink onto a 3 5/8 x 5 1/4 piece of Pretty Peacock Cardstock.
- 3. Distress the edges with a Bone Folder (if desired). Adhere to a 3 7/8 x 5 3/8 piece of Crumb Cake Cardstock layered on a 3 15/16 x 5 7/16 of Pretty Peacock with Stampin' Seal.
- 4. Staple the two corners as shown. Adhere to the card base with Stampin' Dimensionals.
- 5. Use a Paper Trimmer to cut a piece of Cherry Cobbler Cardstock to 5 x 1 3/4. Zip through a Stampin' Cut & Emboss Machine tucked inside a Subtle 3D Embossing Folder.
- 6. Crop two strips of Basic Black Cardstock with the Stitched Be Mine Edge Die. Adhere to the Cherry Cobbler Strip with Snail Adhesive.
- 7. Double wrap with Linen Thread, securing with a bow.
- 8. Lay onto the card at an angle, cut the ends with Paper Snips. Adhere with Stampin' Dimensionals.
- 9. Crop a piece of Basic Black Cardstock that has been embossed with the Subtle 3D

## Forever & Always Mad for Plaid

Stesha Bloodhart 715.497.6313

Stesha@stampinhoot.com/ https://stampinhoot.com/

- Embossing Folder with the Many Hearts die. Distress with a Bone Folder. Adhere with Stampin' Seal.
- 10. Stamp the You, Forever & sentiments in Jet Black Stazon Ink onto Vellum Cardstock.

  Adhere to Crumb Cake Cardstock. Crop with a Mini Stampin' Cut & Emboss Machine and the Always Dies.
- 11. Adhere a piece of Crumb Cake Cardstock to a Foam Adhesive Sheet. Crop with the lower layer Love and Always dies.
- 12. Adhere a piece of Vellum Cardstock and a piece of Basic Black Cardstock to an Adhesive sheet. Crop with the Always Dies. Adhere together and to the card, as shown.
- 13. Crop a piece of Cherry Cobbler Cardstock with the Many Hearts Dies. Adhere the three hearts as shown with Multipurpose Liquid Glue.
- 14. Embellish with Matte Black Dots.

## Forever & Always Mad for Plaid

Stesha Bloodhart 715.497.6313 Stesha@stampinhoot.com https://stampinhoot.com/

Forever And Always Bundle -156200

Price: \$45.75

Add to Cart

Forever & Always
Photopolymer
Stamp Set 154343

Price: \$18.00

Add to Cart

Always Dies -154307

Price: \$33.00

Add to Cart

Stampin' Cut & Emboss Machine -149653

Price: \$120.00

Add to Cart

Mini Stampin' Cut & Emboss Machine - 150673

Price: \$60.00

Add to Cart

<u>Crumb Cake 8-1/2"</u> <u>X 11" Cardstock -</u> <u>120953</u>

Price: \$8.75

Add to Cart

Pretty Peacock 8-1/2" X 11" Cardstock -150880

Price: \$8.75

Add to Cart

Cherry Cobbler 8-1/2" X 11" Cardstock -119685

Price: \$8.75

Add to Cart

Basic Black 8-1/2"
X 11" Cardstock 121045

Price: \$8.75

Add to Cart

Vellum 8-1/2" X 11" Cardstock -101856

Price: \$10.00

Add to Cart

Stitched Be Mine Dies - 148527

Price: \$35.00

Add to Cart

Many Hearts Dies -154308

Price: \$36.00

Add to Cart

Subtle 3D Embossing Folder - 151775

Price: \$10.00

Add to Cart

Foam Adhesive Sheets - 152815

Price: \$8.00

Add to Cart

Adhesive Sheets - 152334

Price: \$10.00

Add to Cart

## Forever & Always Mad for Plaid

Stesha Bloodhart 715.497.6313

Stesha@stampinhoot.com https://stampinhoot.com/

<u>Linen Thread -</u> <u>104199</u>

Price: \$5.00

Add to Cart

Matte Black Dots - 154284

Price: \$7.00

Add to Cart

<u>Jet Black Stazon</u> <u>Pad - 101406</u>

Price: \$10.00

Add to Cart

Multipurpose Liquid Glue -110755

Price: \$4.00

Add to Cart

<u>Stampin' Seal -</u> <u>152813</u>

Price: \$8.00

Add to Cart

<u>Stampin'</u> <u>Dimensionals -</u> <u>104430</u>

Price: \$4.00

Add to Cart

Bone Folder - 102300

Price: \$7.00

Add to Cart

Stamparatus - 146276

Price: \$49.00

Add to Cart

Buffalo Check Clear-Mount Stamp Set -147794

Price: \$15.00

Add to Cart

Buffalo Check Wood-Mount Stamp Set -147797

Price: \$21.00

Add to Cart

Paper Trimmer - 152392

Price: \$25.00

Add to Cart