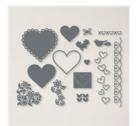

Vellum 8-1/2" X 11" Cardstock -101856

Price: \$10.00

Add to Cart

Stitched Be Mine Dies - 148527

Price: \$35.00

Add to Cart

Many Hearts Dies -154308

Price: \$36.00

Stamparatus - 146276

Price: \$49.00

Add to Cart

Buffalo Check Clear-Mount Stamp Set -147794

Price: \$15.00

Add to Cart

Buffalo Check Wood-Mount Stamp Set -147797

Price: \$21.00