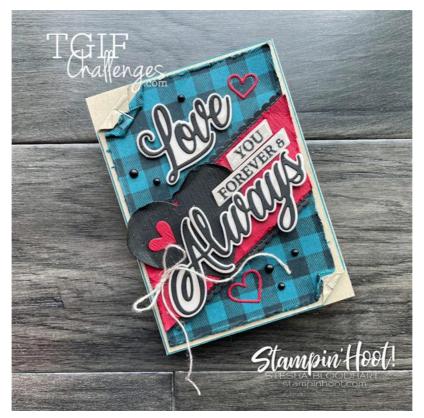

Stesha@stampinhoot.com https://stampinhoot.com/

- 1. Begin by using a Stampin' Up! Paper Trimmer to cut a piece of Crumb Cake Cardstock to 4 x 11. Score and fold at 5 1/2.
- 2. Use a Stamparatus to stamp the Buffalo Check background stamp in Tuxedo Black Memento Ink onto a 3 5/8 x 5 1/4 piece of Pretty Peacock Cardstock.
- 3. Distress the edges with a Bone Folder (if desired). Adhere to a 3 7/8 x 5 3/8 piece of Crumb Cake Cardstock layered on a 3 15/16 x 5 7/16 of Pretty Peacock with Stampin' Seal.
- 4. Staple the two corners as shown. Adhere to the card base with Stampin' Dimensionals.
- 5. Use a Paper Trimmer to cut a piece of Cherry Cobbler Cardstock to 5 x 1 3/4. Zip through a Stampin' Cut & Emboss Machine tucked inside a Subtle 3D Embossing Folder.
- 6. Crop two strips of Basic Black Cardstock with the Stitched Be Mine Edge Die. Adhere to the Cherry Cobbler Strip with Snail Adhesive.
- 7. Double wrap with Linen Thread, securing with a bow.
- 8. Lay onto the card at an angle, cut the ends with Paper Snips. Adhere with Stampin' Dimensionals.
- 9. Crop a piece of Basic Black Cardstock that has been embossed with the Subtle 3D

## Forever & Always Mad for Plaid

Stesha Bloodhart 715.497.6313

Stesha@stampinhoot.com/ https://stampinhoot.com/

- Embossing Folder with the Many Hearts die. Distress with a Bone Folder. Adhere with Stampin' Seal.
- 10. Stamp the You, Forever & sentiments in Jet Black Stazon Ink onto Vellum Cardstock.

  Adhere to Crumb Cake Cardstock. Crop with a Mini Stampin' Cut & Emboss Machine and the Always Dies.
- 11. Adhere a piece of Crumb Cake Cardstock to a Foam Adhesive Sheet. Crop with the lower layer Love and Always dies.
- 12. Adhere a piece of Vellum Cardstock and a piece of Basic Black Cardstock to an Adhesive sheet. Crop with the Always Dies. Adhere together and to the card, as shown.
- 13. Crop a piece of Cherry Cobbler Cardstock with the Many Hearts Dies. Adhere the three hearts as shown with Multipurpose Liquid Glue.
- 14. Embellish with Matte Black Dots.

## Forever & Always Mad for Plaid

Stesha Bloodhart 715.497.6313 Stesha@stampinhoot.com https://stampinhoot.com/

Forever And Always Bundle -156200

Price: \$45.75

Add to Cart

Forever & Always
Photopolymer
Stamp Set 154343

Price: \$18.00

Add to Cart

Always Dies -154307

Price: \$33.00

Add to Cart

Stampin' Cut & Emboss Machine -149653

Price: \$120.00

Add to Cart

Mini Stampin' Cut & Emboss Machine - 150673

Price: \$60.00

Add to Cart

<u>Crumb Cake 8-1/2"</u> <u>X 11" Cardstock -</u> <u>120953</u>

Price: \$8.75

Add to Cart

Pretty Peacock 8-1/2" X 11" Cardstock -150880

Price: \$8.75

Add to Cart

Cherry Cobbler 8-1/2" X 11" Cardstock -119685

Price: \$8.75

Add to Cart

Basic Black 8-1/2"
X 11" Cardstock 121045

Price: \$8.75

Add to Cart

Vellum 8-1/2" X 11" Cardstock -101856

Price: \$10.00

Add to Cart

Stitched Be Mine Dies - 148527

Price: \$35.00

Add to Cart

Many Hearts Dies -154308

Price: \$36.00

Add to Cart

Subtle 3D Embossing Folder - 151775

Price: \$10.00

Add to Cart

Foam Adhesive Sheets - 152815

Price: \$8.00

Add to Cart

Adhesive Sheets - 152334

Price: \$10.00

Add to Cart

## Forever & Always Mad for Plaid

Stesha Bloodhart 715.497.6313

Stesha@stampinhoot.com https://stampinhoot.com/

<u>Linen Thread -</u> <u>104199</u>

Price: \$5.00

Add to Cart

Matte Black Dots - 154284

Price: \$7.00

Add to Cart

<u>Jet Black Stazon</u> <u>Pad - 101406</u>

Price: \$10.00

Add to Cart

Multipurpose Liquid Glue -110755

Price: \$4.00

Add to Cart

<u>Stampin' Seal -</u> <u>152813</u>

Price: \$8.00

Add to Cart

<u>Stampin'</u> <u>Dimensionals -</u> <u>104430</u>

Price: \$4.00

Add to Cart

Bone Folder - 102300

Price: \$7.00

Add to Cart

Stamparatus - 146276

Price: \$49.00

Add to Cart

Buffalo Check Clear-Mount Stamp Set -147794

Price: \$15.00

Add to Cart

Buffalo Check Wood-Mount Stamp Set -147797

Price: \$21.00

Add to Cart

Paper Trimmer - 152392

Price: \$25.00

Add to Cart