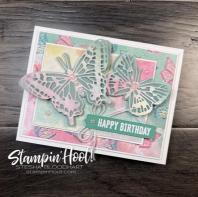

Stesha@stampinhoot.com https://stampinhoot.com/

- 1. Begin by using a Stampin' Up! Paper Trimmer to cut a piece of Basic White Cardstock to 5 1/2 x 8 1/2. Score and fold at 4 1/4.
- 2. Adhere a 5 x 3 3/4 piece of Butterfly Bijou 6x6 Designer Series Paper to a 5 1/8 x 3 7/8 piece of Basic White Cardstock together with Stampin' Seal Adhesive. Adhere to the card with Stampin' Dimensionals.
- 3. Adhere a 3 7/8 x 2 7/8 piece of Butterfly Bijou 6x6 Designer Series Paper to a 4 x 3 piece of Basic White Cardstock together with Stampin' Seal Adhesive. Adhere to the card with Stampin' Dimensionals.
- 4. Use the Brilliant Wings Dies along with a Stampin' Cut & Emboss Machine to crop the following:
  - Just Jade Cardstock (bottom solid piece)
  - Vellum Cardstock (middle solid piece)
  - Butterfly Bijou 6x6 Designer Series Paper (top detailed piece).
- 5. Adhere together at the center with a dab of Multipurpose Liquid Glue. Adhere to the card with Stampin' Dimensionals.

## **Butterfly Brilliance Birthday Card**

Stesha Bloodhart 715.497.6313

Stesha@stampinhoot.com https://stampinhoot.com/

- 6. Stamp the sentiment in Versamark Ink onto a piece of Just Jade Cardstock. Cover with White Stampin' Emboss Powder. Set with a Heat Tool. Crop with a Mini Stampin' Cut & Emboss Machine and the Potted Succulents Die.
- 7. Tie a double bow of White Baker's Twine. Adhere as shown with a Mini Glue Dot.
- 8. Adhere sentiment with Stampin' Dimensionals.
- 9. Embellish with Opal Rounds.

## **Butterfly Brilliance Birthday Card**

Stesha Bloodhart 715.497.6313

Stesha@stampinhoot.com https://stampinhoot.com/

Itty Bitty Birthdays
Cling Stamp Set 148618

Price: \$23.00

Add to Cart

Paper Trimmer -152392