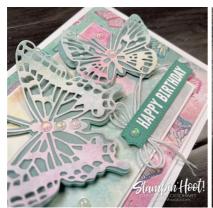

Stesha@stampinhoot.com https://stampinhoot.com/

- 1. Begin by using a Stampin' Up! Paper Trimmer to cut a piece of Basic White Cardstock to 5 1/2 x 8 1/2. Score and fold at 4 1/4.
- 2. Adhere a 5 x 3 3/4 piece of Butterfly Bijou 6x6 Designer Series Paper to a 5 1/8 x 3 7/8 piece of Basic White Cardstock together with Stampin' Seal Adhesive. Adhere to the card with Stampin' Dimensionals.
- 3. Adhere a 3 7/8 x 2 7/8 piece of Butterfly Bijou 6x6 Designer Series Paper to a 4 x 3 piece of Basic White Cardstock together with Stampin' Seal Adhesive. Adhere to the card with Stampin' Dimensionals.
- 4. Use the Brilliant Wings Dies along with a Stampin' Cut & Emboss Machine to crop the following:
  - Just Jade Cardstock (bottom solid piece)
  - Vellum Cardstock (middle solid piece)
  - Butterfly Bijou 6x6 Designer Series Paper (top detailed piece).
- 5. Adhere together at the center with a dab of Multipurpose Liquid Glue. Adhere to the card with Stampin' Dimensionals.

## **Butterfly Brilliance Birthday Card**

Stesha Bloodhart 715.497.6313

Stesha@stampinhoot.com https://stampinhoot.com/

- 6. Stamp the sentiment in Versamark Ink onto a piece of Just Jade Cardstock. Cover with White Stampin' Emboss Powder. Set with a Heat Tool. Crop with a Mini Stampin' Cut & Emboss Machine and the Potted Succulents Die.
- 7. Tie a double bow of White Baker's Twine. Adhere as shown with a Mini Glue Dot.
- 8. Adhere sentiment with Stampin' Dimensionals.
- 9. Embellish with Opal Rounds.

## **Butterfly Brilliance Birthday Card**

Stesha Bloodhart 715.497.6313

Stesha@stampinhoot.com https://stampinhoot.com/

Itty Bitty Birthdays
Cling Stamp Set 148618

Price: \$23.00

Add to Cart

Paper Trimmer -152392