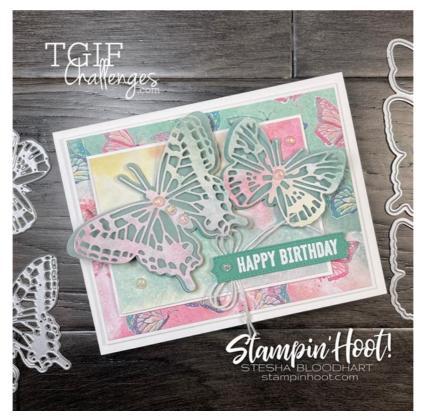

Stesha@stampinhoot.com https://stampinhoot.com/

- 1. Begin by using a Stampin' Up! Paper Trimmer to cut a piece of Basic White Cardstock to 5 1/2 x 8 1/2. Score and fold at 4 1/4.
- 2. Adhere a 5 x 3 3/4 piece of Butterfly Bijou 6x6 Designer Series Paper to a 5 1/8 x 3 7/8 piece of Basic White Cardstock together with Stampin' Seal Adhesive. Adhere to the card with Stampin' Dimensionals.
- 3. Adhere a 3 7/8 x 2 7/8 piece of Butterfly Bijou 6x6 Designer Series Paper to a 4 x 3 piece of Basic White Cardstock together with Stampin' Seal Adhesive. Adhere to the card with Stampin' Dimensionals.
- 4. Use the Brilliant Wings Dies along with a Stampin' Cut & Emboss Machine to crop the following:
  - Just Jade Cardstock (bottom solid piece)
  - Vellum Cardstock (middle solid piece)
  - Butterfly Bijou 6x6 Designer Series Paper (top detailed piece).
- 5. Adhere together at the center with a dab of Multipurpose Liquid Glue. Adhere to the card with Stampin' Dimensionals.

## **Butterfly Brilliance Birthday Card**

Stesha Bloodhart 715.497.6313

Stesha@stampinhoot.com https://stampinhoot.com/

- 6. Stamp the sentiment in Versamark Ink onto a piece of Just Jade Cardstock. Cover with White Stampin' Emboss Powder. Set with a Heat Tool. Crop with a Mini Stampin' Cut & Emboss Machine and the Potted Succulents Die.
- 7. Tie a double bow of White Baker's Twine. Adhere as shown with a Mini Glue Dot.
- 8. Adhere sentiment with Stampin' Dimensionals.
- 9. Embellish with Opal Rounds.

## **Butterfly Brilliance Birthday Card**

Stesha Bloodhart 715.497.6313

Stesha@stampinhoot.com https://stampinhoot.com/

Itty Bitty Birthdays
Cling Stamp Set 148618

Price: \$23.00

Add to Cart

Paper Trimmer -152392