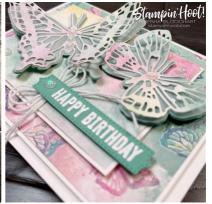

Stesha@stampinhoot.com https://stampinhoot.com/

- 1. Begin by using a Stampin' Up! Paper Trimmer to cut a piece of Basic White Cardstock to 5 1/2 x 8 1/2. Score and fold at 4 1/4.
- 2. Adhere a 5 x 3 3/4 piece of Butterfly Bijou 6x6 Designer Series Paper to a 5 1/8 x 3 7/8 piece of Basic White Cardstock together with Stampin' Seal Adhesive. Adhere to the card with Stampin' Dimensionals.
- 3. Adhere a 3 7/8 x 2 7/8 piece of Butterfly Bijou 6x6 Designer Series Paper to a 4 x 3 piece of Basic White Cardstock together with Stampin' Seal Adhesive. Adhere to the card with Stampin' Dimensionals.
- 4. Use the Brilliant Wings Dies along with a Stampin' Cut & Emboss Machine to crop the following:
  - Just Jade Cardstock (bottom solid piece)
  - Vellum Cardstock (middle solid piece)
  - Butterfly Bijou 6x6 Designer Series Paper (top detailed piece).
- 5. Adhere together at the center with a dab of Multipurpose Liquid Glue. Adhere to the card with Stampin' Dimensionals.

## **Butterfly Brilliance Birthday Card**

Stesha Bloodhart 715.497.6313

Stesha@stampinhoot.com https://stampinhoot.com/

- 6. Stamp the sentiment in Versamark Ink onto a piece of Just Jade Cardstock. Cover with White Stampin' Emboss Powder. Set with a Heat Tool. Crop with a Mini Stampin' Cut & Emboss Machine and the Potted Succulents Die.
- 7. Tie a double bow of White Baker's Twine. Adhere as shown with a Mini Glue Dot.
- 8. Adhere sentiment with Stampin' Dimensionals.
- 9. Embellish with Opal Rounds.

## **Butterfly Brilliance Birthday Card**

Stesha Bloodhart 715.497.6313

Stesha@stampinhoot.com https://stampinhoot.com/

Itty Bitty Birthdays
Cling Stamp Set 148618

Price: \$23.00

Add to Cart

Paper Trimmer -152392