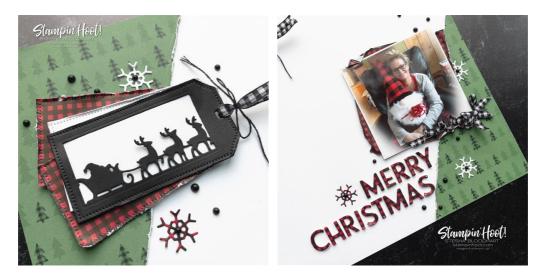

- 1. Begin with a 12x12 piece of Basic White Cardstock.
- 2. Use the Paper Trimmer to cut the Garden Green Tree Print Peaceful Prints Designer Series Paper at an angle (5" top x 9" side).
- 3. Cut another piece at an angle, but this time from the bottom (4" bottom x 7" side).
- 4. Use a Bone Folder to distress the angled edge. Adhere to the page with Multipurpose Liquid Glue.
- 5. Adhere a piece of Buffalo Plaid Peaceful Prints Designer Series Paper to a Foam Adhesive Sheet.
- 6. Use the Playful Alphabet Dies, along with a Mini Stampin' Cut & Emboss Machine to crop the "Merry Christmas". TIP: Use Washi or Painters Tape to hold the dies in place so you can ensure a straight cut that follows the plaid pattern.
- 7. Remove the adhesive backing and adhere to the page as shown.
- 8. Use a Mini Stampin' Cut & Emboss Machine to crop the following:
  - Buffalo Plaid: Two Large Square-ended Tags (Tailor Made Tags Dies), Three Snowflakes (Giving Gifts Dies)

- Whisper White: One Large Square-ended Tag (Tailor Made Tags Dies), Three Snowflakes (Giving Gifts Dies)
- Basic Black: One Large Square-ended Tag (Tailor Made Tags Dies), Santa Scene Inside the Tag (Giving Gifts Dies)
- 9. Distress the edges of the tags with a Bone Folder. Thread a piece of Black & White 1/4" Gingham Ribbon through all four pieces, securing in place with a bow of Black Baker's Twine (Essentials Pack).
- 10. Add a 4x4 Photo adhered to a 4x4 piece of distressed Buffalo Plaid Peaceful Prints Designer Series Paper.
- 11. Adhere the tag and photo to the page as shown with Stampin' Dimensionals.
- 12. Adhere the snowflakes as shown with Mini Glue Dots.
- 13. Embellish with more Black & White 1/4" Gingham Ribbon and Matte Black Dots.