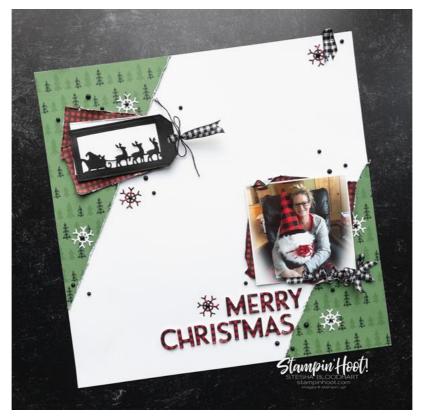

- 1. Begin with a 12x12 piece of Basic White Cardstock.
- 2. Use the Paper Trimmer to cut the Garden Green Tree Print Peaceful Prints Designer Series Paper at an angle (5" top x 9" side).
- 3. Cut another piece at an angle, but this time from the bottom (4" bottom x 7" side).
- 4. Use a Bone Folder to distress the angled edge. Adhere to the page with Multipurpose Liquid Glue.
- 5. Adhere a piece of Buffalo Plaid Peaceful Prints Designer Series Paper to a Foam Adhesive Sheet.
- 6. Use the Playful Alphabet Dies, along with a Mini Stampin' Cut & Emboss Machine to crop the "Merry Christmas". TIP: Use Washi or Painters Tape to hold the dies in place so you can ensure a straight cut that follows the plaid pattern.
- 7. Remove the adhesive backing and adhere to the page as shown.
- 8. Use a Mini Stampin' Cut & Emboss Machine to crop the following:
  - Buffalo Plaid: Two Large Square-ended Tags (Tailor Made Tags Dies), Three Snowflakes (Giving Gifts Dies)

- Whisper White: One Large Square-ended Tag (Tailor Made Tags Dies), Three Snowflakes (Giving Gifts Dies)
- Basic Black: One Large Square-ended Tag (Tailor Made Tags Dies), Santa Scene Inside the Tag (Giving Gifts Dies)
- 9. Distress the edges of the tags with a Bone Folder. Thread a piece of Black & White 1/4" Gingham Ribbon through all four pieces, securing in place with a bow of Black Baker's Twine (Essentials Pack).
- 10. Add a 4x4 Photo adhered to a 4x4 piece of distressed Buffalo Plaid Peaceful Prints Designer Series Paper.
- 11. Adhere the tag and photo to the page as shown with Stampin' Dimensionals.
- 12. Adhere the snowflakes as shown with Mini Glue Dots.
- 13. Embellish with more Black & White 1/4" Gingham Ribbon and Matte Black Dots.