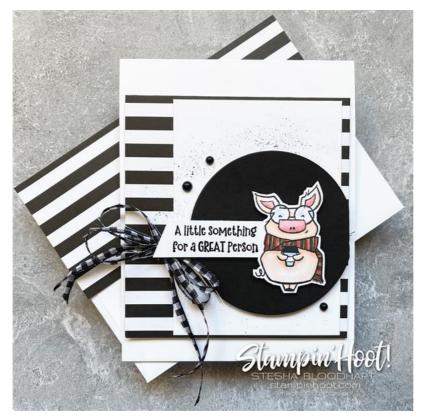

## A Little Something from Joyful Life by Stampin' Up!

Stesha Bloodhart 715.497.6313 Stesha@stampinhoot.com https://stampinhoot.com/

- 1. Begin by using a Stampin' Up! Paper Trimmer to cut a piece of Basic White Thick to 4 1/4 x 11. Score and fold at 5 1/2.
- 2. Adhere a 3 x 4 1/8 piece of Basic White Cardstock to a 4 x 4 1/4 piece of Pattern Party Designer Series Paper as shown with Multipurpose Liquid Glue.
- 3. Use the brush end of a Basic Black Stampin' Marker to add splatter.
- 4. Use scissors to cut the Black & White 1/4" Gingham Ribbon in half. Wrap around the layer and secure with a bow.
- 5. Adhere to the card base with Stampin' Dimensionals.
- 6. Crop a piece of Basic Black Cardstock with the 2 7/8 Layering Circles die. Use a Paper Trimmer to cut 1/8 off an edge. Adhere to the card as shown with Stampin' Dimensionals.
- 7. Stamp the sentiment in Versamark Ink onto a piece of Basic White Cardstock. Cover with Black Basic Stampin' Emboss Powder. Tap to remove excess and set with a Heat Tool. Trim to 5/8 x 2 1/4. Flag the end as shown with Paper Snips.

- 8. Stamp the piggy in Tuxedo Black Memento Ink onto Basic White Cardstock. Color with the following Stampin' Blends (Light and Dark):
  - Petal Pink, Balmy Blue, Flirty Flamingo, Cajun Craze, Mossy Meadow
- 9. Trim closely with Paper Snips. Adhere as shown (+ the sentiment) with Stampin' Dimensionals.
- 10. Embellish with the Matte Black Dots.
- 11. Adhere a 5 3/4 x 2 1/2 piece of Pattern Party Designer Series Paper to the flap of a Basic White Medium Envelope with Multipurpose Liquid Glue.