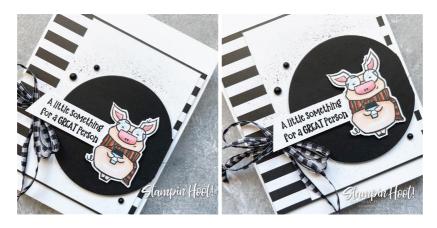

## A Little Something from Joyful Life by Stampin' Up!

Stesha Bloodhart 715.497.6313 Stesha@stampinhoot.com https://stampinhoot.com/

- 1. Begin by using a Stampin' Up! Paper Trimmer to cut a piece of Basic White Thick to 4 1/4 x 11. Score and fold at 5 1/2.
- 2. Adhere a 3 x 4 1/8 piece of Basic White Cardstock to a 4 x 4 1/4 piece of Pattern Party Designer Series Paper as shown with Multipurpose Liquid Glue.
- 3. Use the brush end of a Basic Black Stampin' Marker to add splatter.
- 4. Use scissors to cut the Black & White 1/4" Gingham Ribbon in half. Wrap around the layer and secure with a bow.
- 5. Adhere to the card base with Stampin' Dimensionals.
- 6. Crop a piece of Basic Black Cardstock with the 2 7/8 Layering Circles die. Use a Paper Trimmer to cut 1/8 off an edge. Adhere to the card as shown with Stampin' Dimensionals.
- 7. Stamp the sentiment in Versamark Ink onto a piece of Basic White Cardstock. Cover with Black Basic Stampin' Emboss Powder. Tap to remove excess and set with a Heat Tool. Trim to 5/8 x 2 1/4. Flag the end as shown with Paper Snips.

- 8. Stamp the piggy in Tuxedo Black Memento Ink onto Basic White Cardstock. Color with the following Stampin' Blends (Light and Dark):
  - Petal Pink, Balmy Blue, Flirty Flamingo, Cajun Craze, Mossy Meadow
- 9. Trim closely with Paper Snips. Adhere as shown (+ the sentiment) with Stampin' Dimensionals.
- 10. Embellish with the Matte Black Dots.
- 11. Adhere a 5 3/4 x 2 1/2 piece of Pattern Party Designer Series Paper to the flap of a Basic White Medium Envelope with Multipurpose Liquid Glue.