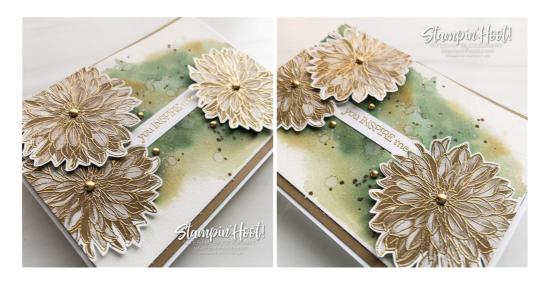

- 1. Begin with a 6  $1/2 \times 8 1/2$  piece of Basic White Cardstock. Score and fold at 4 1/2. NOTE: The front of the card base will be slightly smaller than the card layers that are attached to it.
- 2. Adhere a 6  $1/4 \times 43/8$  piece of Soft Suede Cardstock to the card base.
- 3. Use a Waterpainter to apply a watercolor wash of the following colors to a 6 1/4 x 4 1/8 piece of Fluid 100 Cardstock: Soft Suede, Soft Succulent, and Evening Evergreen.
- 4. Once the watercolor wash is dry, splatter with water. Leave for 30 seconds, then dab dry with a paper towel.
- 5. Use the brush end of a Soft Suede Stampin' Write Marker to splatter again.
- 6. Adhere to the card with Multipurpose Liquid Glue.
- 7. Stamp the dahlias in Soft Suede Classic Ink onto Basic White Cardstock. Let dry completely. Stamp the outline in Versamark Ink, (use the Stamparatus to help with placement) cover with Gold Stampin' Emboss Powder, flick to remove the excess and set with a Heat Tool.

- 8. Stamp the sentiment in Versamark Ink onto a 3 x 1/2 piece of Basic White Cardstock. cover with Gold Stampin' Emboss Powder, flick to remove the excess and set with a Heat Tool.
- 9. Adhere with Multipurpose Liquid Glue.
- 10. Adhere dahlias with Stampin' Dimensionals.
- 11. Embellish with Brushed Metallic Adhesive-Backed Dots.