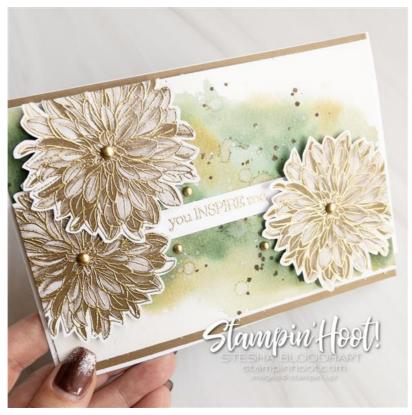

- 1. Begin with a 6  $1/2 \times 8 1/2$  piece of Basic White Cardstock. Score and fold at 4 1/2. NOTE: The front of the card base will be slightly smaller than the card layers that are attached to it.
- 2. Adhere a 6  $1/4 \times 43/8$  piece of Soft Suede Cardstock to the card base.
- 3. Use a Waterpainter to apply a watercolor wash of the following colors to a 6 1/4 x 4 1/8 piece of Fluid 100 Cardstock: Soft Suede, Soft Succulent, and Evening Evergreen.
- 4. Once the watercolor wash is dry, splatter with water. Leave for 30 seconds, then dab dry with a paper towel.
- 5. Use the brush end of a Soft Suede Stampin' Write Marker to splatter again.
- 6. Adhere to the card with Multipurpose Liquid Glue.
- 7. Stamp the dahlias in Soft Suede Classic Ink onto Basic White Cardstock. Let dry completely. Stamp the outline in Versamark Ink, (use the Stamparatus to help with placement) cover with Gold Stampin' Emboss Powder, flick to remove the excess and set with a Heat Tool.

- 8. Stamp the sentiment in Versamark Ink onto a 3 x 1/2 piece of Basic White Cardstock. cover with Gold Stampin' Emboss Powder, flick to remove the excess and set with a Heat Tool.
- 9. Adhere with Multipurpose Liquid Glue.
- 10. Adhere dahlias with Stampin' Dimensionals.
- 11. Embellish with Brushed Metallic Adhesive-Backed Dots.