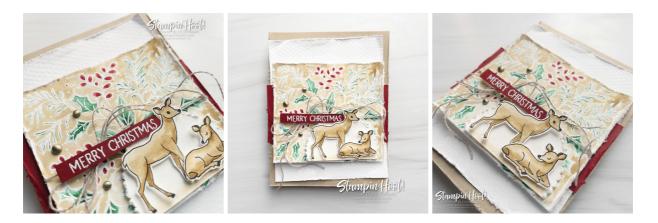

- 1. Use a Stampin' Up! Paper Trimmer to cut a piece of Crumb Cake Cardstock to 4 1/4 x 11. Score and fold at 5 1/2.
- 2. Zip a 4 x 5 piece of Basic White Cardstock through a Stampin' Cut & Emboss Machine tucked inside the Tasteful Textile 3D Embossing Folder. Distress the edges with a Bone Folder. Adhere with Stampin' Dimensionals.
- 3. Adhere a 4 1/4 x 2 piece of Cherry Cobbler Cardstock that has been distressed, to the card with Stampin' Dimensionals.
- 4. Stamp a 3 3/4 x 3 1/2 piece of Fluid 100 Watercolor Paper with Versamark. Cover with White Basics Embossing Powder. Set with a Heat Tool. Color with a Water Painter and the following Classic Inks: Soft Suede, Cherry Cobbler, and Shaded Spruce.
- 5. Double wrap with Linen Thread, securing with a bow. Adhere with Multipurpose Liquid Glue.

- 6. Stamp the deer in Stazon Jet Black Ink. Color with a Water Painter and Soft Suede Classic Ink. Snip with Paper Snips. Adhere with Stampin' Dimensionals.
- Crop a piece of Fluid 100 Watercolor Paper with the 2 1/2 Scalloped Layering Circle Die. Use a Paper Trimmer to cut 1 1/2 down. Add a bit of Soft Suede ink with a Water Painter to the bottom. Adhere with Stampin' Dimensionals.
- 8. Stamp the sentiment in Versamark In onto a piece of Cherry Cobbler Cardstock. Cover with White Stampin' Emboss Powder. Set with a Heat Tool. Trim to size with a Paper Trimmer. Adhere with Stampin Dimensionals.
- 9. Embellish with Brushed Metallic Adhesive-Backed Dots.