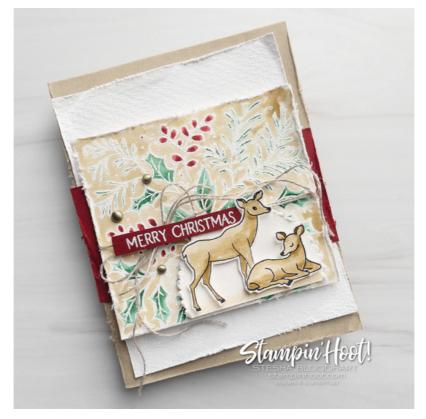

- 1. Use a Stampin' Up! Paper Trimmer to cut a piece of Crumb Cake Cardstock to 4 1/4 x 11. Score and fold at 5 1/2.
- 2. Zip a 4 x 5 piece of Basic White Cardstock through a Stampin' Cut & Emboss Machine tucked inside the Tasteful Textile 3D Embossing Folder. Distress the edges with a Bone Folder. Adhere with Stampin' Dimensionals.
- 3. Adhere a 4 1/4 x 2 piece of Cherry Cobbler Cardstock that has been distressed, to the card with Stampin' Dimensionals.
- 4. Stamp a 3 3/4 x 3 1/2 piece of Fluid 100 Watercolor Paper with Versamark. Cover with White Basics Embossing Powder. Set with a Heat Tool. Color with a Water Painter and the following Classic Inks: Soft Suede, Cherry Cobbler, and Shaded Spruce.
- 5. Double wrap with Linen Thread, securing with a bow. Adhere with Multipurpose Liquid Glue.

- 6. Stamp the deer in Stazon Jet Black Ink. Color with a Water Painter and Soft Suede Classic Ink. Snip with Paper Snips. Adhere with Stampin' Dimensionals.
- Crop a piece of Fluid 100 Watercolor Paper with the 2 1/2 Scalloped Layering Circle Die. Use a Paper Trimmer to cut 1 1/2 down. Add a bit of Soft Suede ink with a Water Painter to the bottom. Adhere with Stampin' Dimensionals.
- 8. Stamp the sentiment in Versamark In onto a piece of Cherry Cobbler Cardstock. Cover with White Stampin' Emboss Powder. Set with a Heat Tool. Trim to size with a Paper Trimmer. Adhere with Stampin Dimensionals.
- 9. Embellish with Brushed Metallic Adhesive-Backed Dots.