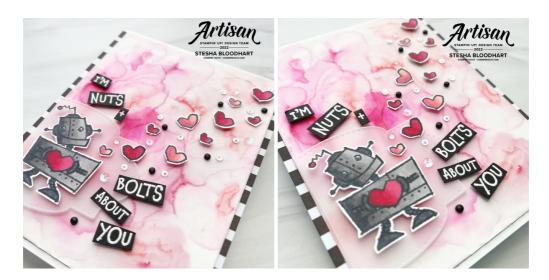

Stesha@stampinhoot.com https://stampinhoot.com/

Begin by cutting a piece of Basic White Thick Cardstock to 4 1/4 x 11. Score and fold at 5 1/2.

Adhere a 4  $1/4 \times 5 \times 1/2$  piece of the All Together Designer Series Paper to the card base with Multipurpose Liquid Glue.

Cut a piece of Vellum Cardstock to 4 x 5 1/4. Color small areas of the Vellum with Flirty Flamingo and Melon Mambo Stampin' Blends. Use a paintbrush to add 91% or higher alcohol drops. Use a Marker Spritzer or similar to move the alcohol and colors around until you are satisfied with the results. Once dry, adhere to a 4 x 5 1/4 piece of Basic White Cardstock with Multipurpose Liquid Glue.

Use a Stampin' Cut & Emboss Machine to crop a piece of Vellum Cardstock with the Stitched So Sweetly Die. Use a Paper Trimmer to remove approve two inches from the left side. Adhere to the card with Stampin' Dimensionals strategically placed so they will be hidden below the bot.

Stamp the robot and hearts onto a piece of Basic White Cardstock. Color with the following

Stesha@stampinhoot.com https://stampinhoot.com/

Stampin' Blends: Basic Black Light, Smoky Slate Combo, Melon Mambo Combo, and Flirty Flamingo Combo. Snip all images with Paper Snips. Adhere with Stampin' Dimensionals and Mini Glue Dots.

Stamp the sentiment in Versamark Ink onto a piece of Basic Black Cardstock. Cover with White Basics Embossing Powder. Set with a Heat Tool. Snip apart with Paper Snips. Adhere with snipped-to-size Stampin' Dimensionals.

Embellish with Sparkle & Shine Sequins Assortment and Black Classic Matte Dots.