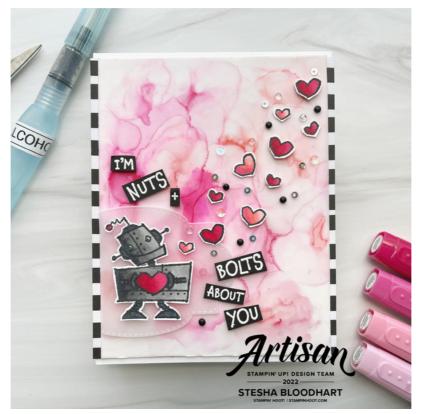

Stesha@stampinhoot.com https://stampinhoot.com/

Begin by cutting a piece of Basic White Thick Cardstock to 4 1/4 x 11. Score and fold at 5 1/2.

Adhere a 4  $1/4 \times 5 \times 1/2$  piece of the All Together Designer Series Paper to the card base with Multipurpose Liquid Glue.

Cut a piece of Vellum Cardstock to 4 x 5 1/4. Color small areas of the Vellum with Flirty Flamingo and Melon Mambo Stampin' Blends. Use a paintbrush to add 91% or higher alcohol drops. Use a Marker Spritzer or similar to move the alcohol and colors around until you are satisfied with the results. Once dry, adhere to a 4 x 5 1/4 piece of Basic White Cardstock with Multipurpose Liquid Glue.

Use a Stampin' Cut & Emboss Machine to crop a piece of Vellum Cardstock with the Stitched So Sweetly Die. Use a Paper Trimmer to remove approve two inches from the left side. Adhere to the card with Stampin' Dimensionals strategically placed so they will be hidden below the bot.

Stamp the robot and hearts onto a piece of Basic White Cardstock. Color with the following

Stesha@stampinhoot.com https://stampinhoot.com/

Stampin' Blends: Basic Black Light, Smoky Slate Combo, Melon Mambo Combo, and Flirty Flamingo Combo. Snip all images with Paper Snips. Adhere with Stampin' Dimensionals and Mini Glue Dots.

Stamp the sentiment in Versamark Ink onto a piece of Basic Black Cardstock. Cover with White Basics Embossing Powder. Set with a Heat Tool. Snip apart with Paper Snips. Adhere with snipped-to-size Stampin' Dimensionals.

Embellish with Sparkle & Shine Sequins Assortment and Black Classic Matte Dots.