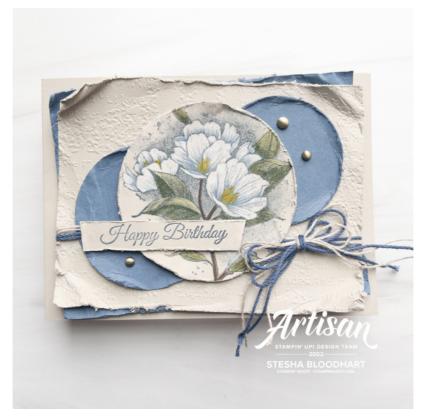

Begin by cutting a piece of Sahara Sand Cardstock to 5 1/2 x 8 1/2. Score and fold at 4 1/4.

Use a Stampin' Cut & Emboss Machine to emboss 5 x 3 3/4 pieces of Sahara Sand and Misty Moonlight card stock with the Timeworn Type 3D and Hive 3D Embossing Folders. Distress the edges with a Bone Folders, Paper Snips or Distressing Tool. Adhere together with Stampin' Seal.

Double wrap with Linen Thread and Night of Navy Fan Baker's Twine, securing with bow.

Adhere as shown with Stampin' Dimensionals.

Crop two 2" circles from a piece of Misty Moonlight Cardstock with a Stampin' Cut & Emboss Machine and the Layering Circles Die. Adhere as shown with Multipurpose Liquid Glue.

Stamp the large flower from the Calming Camellia Stamp Set in Misty Moonlight Classic Ink onto Sahara Sand card stock. Color with the following Watercolor Pencils: White, Old Olive, Early Espresso, and Crushed Curry.

## Happy Birthday with Calming Camellia

Stesha Bloodhart 715.497.6313 Stesha@stampinhoot.com https://stampinhoot.com/

Crop with a Stampin' Cut & Emboss Machine and the 2 7/8" Layering Circles Die. Adhere as shown with Stampin' Dimensionals.

Stamp the sentiment in Misty Moonlight Classic Ink onto a 2 3/4 x 1/2 piece of Sahara Sand Cardstock. Flag the end with a Paper Snips. Adhere with Mini Stampin' Dimensionals.

Embellish with Brushed Metallic Adhesive Backed Dots.