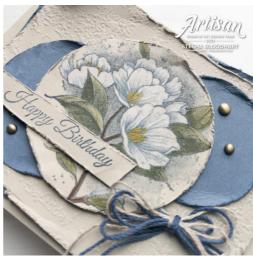

Begin by cutting a piece of Sahara Sand Cardstock to 5 1/2 x 8 1/2. Score and fold at 4 1/4.

Use a Stampin' Cut & Emboss Machine to emboss 5 x 3 3/4 pieces of Sahara Sand and Misty Moonlight card stock with the Timeworn Type 3D and Hive 3D Embossing Folders. Distress the edges with a Bone Folders, Paper Snips or Distressing Tool. Adhere together with Stampin' Seal.

Double wrap with Linen Thread and Night of Navy Fan Baker's Twine, securing with bow.

Adhere as shown with Stampin' Dimensionals.

Crop two 2" circles from a piece of Misty Moonlight Cardstock with a Stampin' Cut & Emboss Machine and the Layering Circles Die. Adhere as shown with Multipurpose Liquid Glue.

Stamp the large flower from the Calming Camellia Stamp Set in Misty Moonlight Classic Ink onto Sahara Sand card stock. Color with the following Watercolor Pencils: White, Old Olive, Early Espresso, and Crushed Curry.

## Happy Birthday with Calming Camellia

Stesha Bloodhart 715.497.6313 Stesha@stampinhoot.com https://stampinhoot.com/

Crop with a Stampin' Cut & Emboss Machine and the 2 7/8" Layering Circles Die. Adhere as shown with Stampin' Dimensionals.

Stamp the sentiment in Misty Moonlight Classic Ink onto a 2 3/4 x 1/2 piece of Sahara Sand Cardstock. Flag the end with a Paper Snips. Adhere with Mini Stampin' Dimensionals.

Embellish with Brushed Metallic Adhesive Backed Dots.