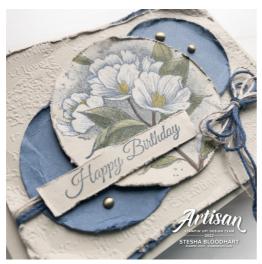

Begin by cutting a piece of Sahara Sand Cardstock to 5 1/2 x 8 1/2. Score and fold at 4 1/4.

Use a Stampin' Cut & Emboss Machine to emboss 5 x 3 3/4 pieces of Sahara Sand and Misty Moonlight card stock with the Timeworn Type 3D and Hive 3D Embossing Folders. Distress the edges with a Bone Folders, Paper Snips or Distressing Tool. Adhere together with Stampin' Seal.

Double wrap with Linen Thread and Night of Navy Fan Baker's Twine, securing with bow.

Adhere as shown with Stampin' Dimensionals.

Crop two 2" circles from a piece of Misty Moonlight Cardstock with a Stampin' Cut & Emboss Machine and the Layering Circles Die. Adhere as shown with Multipurpose Liquid Glue.

Stamp the large flower from the Calming Camellia Stamp Set in Misty Moonlight Classic Ink onto Sahara Sand card stock. Color with the following Watercolor Pencils: White, Old Olive, Early Espresso, and Crushed Curry.

## Happy Birthday with Calming Camellia

Stesha Bloodhart 715.497.6313 Stesha@stampinhoot.com https://stampinhoot.com/

Crop with a Stampin' Cut & Emboss Machine and the 2 7/8" Layering Circles Die. Adhere as shown with Stampin' Dimensionals.

Stamp the sentiment in Misty Moonlight Classic Ink onto a 2 3/4 x 1/2 piece of Sahara Sand Cardstock. Flag the end with a Paper Snips. Adhere with Mini Stampin' Dimensionals.

Embellish with Brushed Metallic Adhesive Backed Dots.