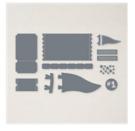

Take the 4 1/4 x 2 1/2 piece of Very Vanilla Thick Cardstock that you previously cut from the card base and crop it with a Stampin' Cut & Emboss Machine and the large Sports Event Die.

Adhere the cropped piece to a 2 3/4 x 4 1/2 piece of Evening Evergreen Cardstock. Wrap with Evening Evergreen Fan Baker's Twine, securing with a bow as shown. Adhere to the bottom half

Use a Stampin' Cut & Emboss Machine to crop the two images from the Hey Sport Fan Designer Series Paper with the coordinating Sports Event Dies. Adhere as shown with Multipurpose Liquid Glue and Stampin' Dimensionals.