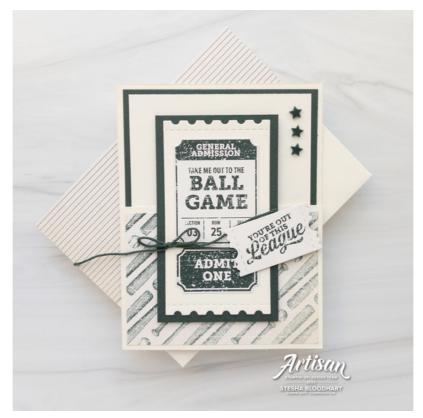

Stesha Bloodhart 715.497.6313 Stesha@stampinhoot.com https://stampinhoot.com/

Begin by cutting a piece of Very Vanilla Thick Cardstock to 5 1/2 x 8 1/2. Score and fold at 4 1/4.

Use a Paper Trimmer to cut a 4 1/4 (width) x 2 1/2 (height) piece from the front of card base. (Set this piece aside, you will use it later).

Adhere a 3 3/4 x 5 piece of Very Vanilla Cardstock to a 4 x 5 1/4 piece of Evening Evergreen Cardstock together and to the INSIDE of the card base with Multipurpose Liquid Glue.

Adhere a 4 x 2 3/4 piece of Hey Sports Fan Designer Series Paper to the bottom half of the front of the card base with Multipurpose Liquid Glue.

Take the 4 1/4 x 2 1/2 piece of Very Vanilla Thick Cardstock that you previously cut from the card base and crop it with a Stampin' Cut & Emboss Machine and the large Sports Event Die.

Adhere the cropped piece to a 2 3/4 x 4 1/2 piece of Evening Evergreen Cardstock. Wrap with Evening Evergreen Fan Baker's Twine, securing with a bow as shown. Adhere to the bottom half

## Hey Sports Fan Dutch Door Fun Fold Fathers Day Card

Stesha Bloodhart 715.497.6313 Stesha@stampinhoot.com https://stampinhoot.com/

of the front of the card base panel with Stampin' Dimensionals. (Do not add dimensionals to the top portion).

Use a Stampin' Cut & Emboss Machine to crop the two images from the Hey Sport Fan Designer Series Paper with the coordinating Sports Event Dies. Adhere as shown with Multipurpose Liquid Glue and Stampin' Dimensionals.

Stamp the sentiment in Evening Evergreen Classic Ink onto a piece of Very Vanilla Cardstock. Crop with a Stampin' Cut & Emboss Machine and the Warm Wraps circle die. Adhere to the inside of the card with Multipurpose Liquid Glue.

Embellish with Evening Evergreen Resin Stars.

Adhere a 2 3/8 x 5 3/4 piece of Hey Sports Fan Designer Series Paper to the outside flap of a Very Vanilla Medium Envelope with Multipurpose Liquid Glue.