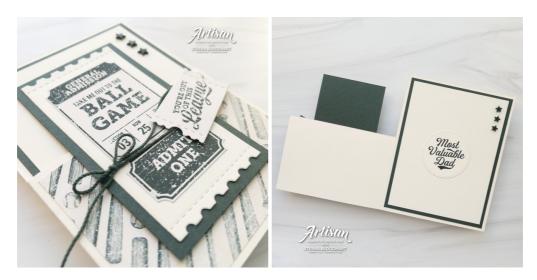

Stesha Bloodhart 715.497.6313 Stesha@stampinhoot.com https://stampinhoot.com/

Begin by cutting a piece of Very Vanilla Thick Cardstock to 5 1/2 x 8 1/2. Score and fold at 4 1/4.

Use a Paper Trimmer to cut a 4 1/4 (width) x 2 1/2 (height) piece from the front of card base. (Set this piece aside, you will use it later).

Adhere a 3 3/4 x 5 piece of Very Vanilla Cardstock to a 4 x 5 1/4 piece of Evening Evergreen Cardstock together and to the INSIDE of the card base with Multipurpose Liquid Glue.

Adhere a 4 x 2 3/4 piece of Hey Sports Fan Designer Series Paper to the bottom half of the front of the card base with Multipurpose Liquid Glue.

Take the 4 1/4 x 2 1/2 piece of Very Vanilla Thick Cardstock that you previously cut from the card base and crop it with a Stampin' Cut & Emboss Machine and the large Sports Event Die.

Adhere the cropped piece to a 2 3/4 x 4 1/2 piece of Evening Evergreen Cardstock. Wrap with Evening Evergreen Fan Baker's Twine, securing with a bow as shown. Adhere to the bottom half

## Hey Sports Fan Dutch Door Fun Fold Fathers Day Card

Stesha Bloodhart 715.497.6313 Stesha@stampinhoot.com https://stampinhoot.com/

of the front of the card base panel with Stampin' Dimensionals. (Do not add dimensionals to the top portion).

Use a Stampin' Cut & Emboss Machine to crop the two images from the Hey Sport Fan Designer Series Paper with the coordinating Sports Event Dies. Adhere as shown with Multipurpose Liquid Glue and Stampin' Dimensionals.

Stamp the sentiment in Evening Evergreen Classic Ink onto a piece of Very Vanilla Cardstock. Crop with a Stampin' Cut & Emboss Machine and the Warm Wraps circle die. Adhere to the inside of the card with Multipurpose Liquid Glue.

Embellish with Evening Evergreen Resin Stars.

Adhere a 2 3/8 x 5 3/4 piece of Hey Sports Fan Designer Series Paper to the outside flap of a Very Vanilla Medium Envelope with Multipurpose Liquid Glue.