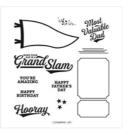

Stamp the sentiment in Evening Evergreen Classic Ink onto a piece of Very Vanilla Cardstock. Crop with a Stampin' Cut & Emboss Machine and the Warm Wraps circle die. Adhere to the inside of the card with Multipurpose Liquid Glue.

Embellish with Evening Evergreen Resin Stars.

Adhere a 2 3/8 x 5 3/4 piece of Hey Sports Fan Designer Series Paper to the outside flap of a Very Vanilla Medium Envelope with Multipurpose Liquid Glue.