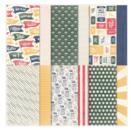

Adhere a 3 3/4 x 5 piece of Very Vanilla Cardstock to a 4 x 5 1/4 piece of Evening Evergreen Cardstock together and to the INSIDE of the card base with Multipurpose Liquid Glue.

Adhere a 4 x 2 3/4 piece of Hey Sports Fan Designer Series Paper to the bottom half of the front of the card base with Multipurpose Liquid Glue.

Use a Stampin' Cut & Emboss Machine to crop the two images from the Hey Sport Fan Designer Series Paper with the coordinating Sports Event Dies. Adhere as shown with Multipurpose Liquid Glue and Stampin' Dimensionals.