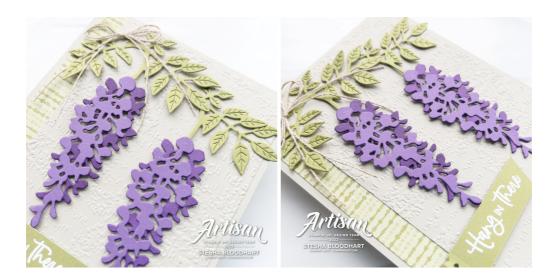

Stesha@stampinhoot.com https://stampinhoot.com/

- 1. Begin by cutting a piece of Sahara Sand Cardstock to 4 1/4 x 11. Score and fold at 5 1/2.
- 2. Adhere a 1/2 strip of Artfully Composed 12 x 12 Designer Series Paper to the left edge of the card base with Multipurpose Liquid Glue.
- 3. Zip a 3 1/2 x 5 1/4 piece of Sahara Sand Cardstock through a Stampin' Cut & Emboss Machine tucked inside the Timeworn Type 3D Embossing Folder. Adhere to the card as shown with Multipurpose Liquid Glue.
- 4. Use a Stampin' Cut & Emboss Machine, along with the Wisteria Dies to crop the following: Detailed leaves/branch: Old Olive x 2, Detailed wisteria blooms (both sizes): Gorgeous Grape x 2
- 5. Use Paper Snips to remove ONE of the downward-facing leaves/branches. Adhere both as shown with small amounts of Multipurpose Liquid Glue.

## Hang in There with Wisteria Wishes

Stesha Bloodhart 715.497.6313 Stesha@stampinhoot.com https://stampinhoot.com/

- 6. Use a Blending Brush to color the detailed wisteria blooms die-cuts (bottom layer) with Gorgeous Grape Classic Ink. Glue the two die-cut layers together with Multipurpose Liquid Glue. Adhere to the card with strategically placed Mini Stampin' Dimensionals.
- 7. Stamp the sentiment in Versamark Ink into a 5/8 x 2 1/4 piece of Old Olive Cardstock. Cover with White Basics Stampin' Emboss Powder. Flick to remove the excess. Set with a Heat Tool. Snip the right side at an angle with Paper Snips. Crop the left side with the Blossoming Happiness edge die and a Stampin' Cut & Emboss Machine. Adhere to the card with Stampin' Dimensionals.
- 8. Tie a double bow of Linen Thread. Adhere to the top of the branches as shown with a Mini Glue Dot.

Price: \$30.00

Add to Cart

Multipurpose Liquid Glue -110755

Price: \$4.00

Add to Cart

Stampin' Dimensionals -104430

Price: \$4.00

Add to Cart

Mini Stampin' Dimensionals -144108

Price: \$4.00

Add to Cart

Stamparatus - 146276

Price: \$49.00

Add to Cart

Sahara Sand 8-1/2" X 11"

Cardstock - 121043

Price: \$8.75

Add to Cart

Gorgeous Grape 8-1/2" X 11" Cardstock -146987

Price: \$8.75

Add to Cart

Gorgeous Grape Classic Stampin' Pad - 147099

Price: \$7.50

Add to Cart

Blending Brushes - 153611

Price: \$12.00

Add to Cart

Linen Thread - 104199

Price: \$5.00

Add to Cart

Mini Glue Dots - 103683

Price: \$5.25

Add to Cart