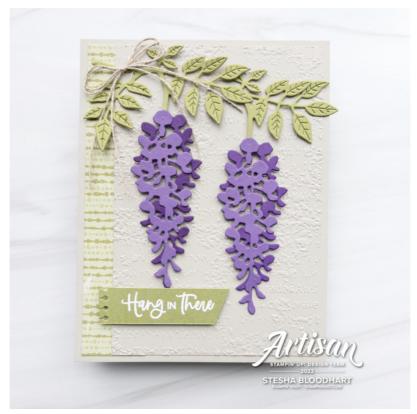

Stesha@stampinhoot.com https://stampinhoot.com/

- 1. Begin by cutting a piece of Sahara Sand Cardstock to 4 1/4 x 11. Score and fold at 5 1/2.
- 2. Adhere a 1/2 strip of Artfully Composed 12 x 12 Designer Series Paper to the left edge of the card base with Multipurpose Liquid Glue.
- 3. Zip a 3 1/2 x 5 1/4 piece of Sahara Sand Cardstock through a Stampin' Cut & Emboss Machine tucked inside the Timeworn Type 3D Embossing Folder. Adhere to the card as shown with Multipurpose Liquid Glue.
- 4. Use a Stampin' Cut & Emboss Machine, along with the Wisteria Dies to crop the following: Detailed leaves/branch: Old Olive x 2, Detailed wisteria blooms (both sizes): Gorgeous Grape x 2
- 5. Use Paper Snips to remove ONE of the downward-facing leaves/branches. Adhere both as shown with small amounts of Multipurpose Liquid Glue.

## Hang in There with Wisteria Wishes

Stesha Bloodhart 715.497.6313 Stesha@stampinhoot.com https://stampinhoot.com/

- 6. Use a Blending Brush to color the detailed wisteria blooms die-cuts (bottom layer) with Gorgeous Grape Classic Ink. Glue the two die-cut layers together with Multipurpose Liquid Glue. Adhere to the card with strategically placed Mini Stampin' Dimensionals.
- 7. Stamp the sentiment in Versamark Ink into a 5/8 x 2 1/4 piece of Old Olive Cardstock. Cover with White Basics Stampin' Emboss Powder. Flick to remove the excess. Set with a Heat Tool. Snip the right side at an angle with Paper Snips. Crop the left side with the Blossoming Happiness edge die and a Stampin' Cut & Emboss Machine. Adhere to the card with Stampin' Dimensionals.
- 8. Tie a double bow of Linen Thread. Adhere to the top of the branches as shown with a Mini Glue Dot.

Price: \$30.00

Add to Cart

Multipurpose Liquid Glue -110755

Price: \$4.00

Add to Cart

Stampin' Dimensionals -104430

Price: \$4.00

Add to Cart

Mini Stampin' Dimensionals -144108

Price: \$4.00

Add to Cart

Stamparatus - 146276

Price: \$49.00

Add to Cart

Sahara Sand 8-1/2" X 11"

Cardstock - 121043

Price: \$8.75

Add to Cart

Gorgeous Grape 8-1/2" X 11" Cardstock -146987

Price: \$8.75

Add to Cart

Gorgeous Grape Classic Stampin' Pad - 147099

Price: \$7.50

Add to Cart

Blending Brushes - 153611

Price: \$12.00

Add to Cart

Linen Thread - 104199

Price: \$5.00

Add to Cart

Mini Glue Dots - 103683

Price: \$5.25

Add to Cart