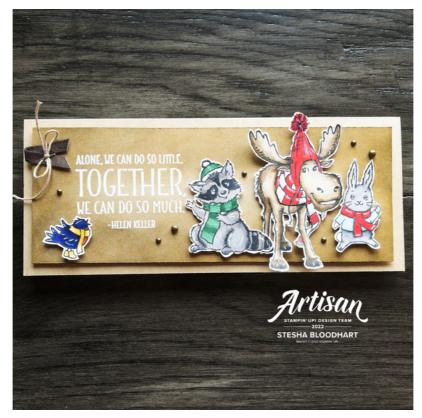

## Focus on the Sentiment with Stepping Stones by Stampin' Up!

Begin with a 8 1/2 x 7 piece of Crumb Cake Cardstock. Score and fold at 3 1/2.

Use a Paper Trimmer to cut a piece of Crumb Cake Cardstock to 8 x 3.

Add Soft Suede Classic Ink to the outside edge of the card layer with a Blending Brush.

Rub the left side of the layer with an Embossing Buddy (part of the Embossing Additions Tool Kit).

Position and stamp the sentiment in Versamark Ink onto the card layer. Cover with White Basics Embossing Powder. Set with a Heat Tool.

Staple a piece of Early Espresso 1/4" Faux Suede Trim and a bow of Crumb Cake Baker's Twine (Essentials Pack) to the upper left corner as shown.

by Stampin' Up!

Stamp the images (All Bundled Up Stamp Set) in Tuxedo Black Memento Ink onto Basic White Cardstock. Snip out closely with Paper Snips. Color with the following Stampin' Blends Combo Packs:

- Bird: Starry Sky, Cajun Craze, Daffodil Delight
- Raccoon: Shaded Spruce, Smoky Slate, Crumb Cake (light), Basic Black, Color Lifter
- Moose: Crumb Cake, Soft Suede, Basic Black (light), Real Red, Smoky Slate
- Bunny: Smoky Slate, Basic Black (light), Real Red, Tahitian Tide, Petal Pink (light).

I added highlights with a Uni-Ball Signo White Gel Pen (retired).

Embellish with Rustic Metallic Adhesive-Backed Dots.