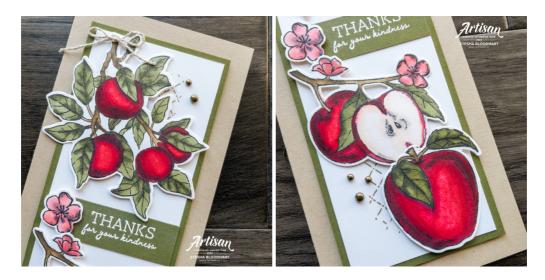

715.497.6313
Stesha@stampinhoot.com
https://stampinhoot.com/

Stesha Bloodhart

by Stampin' Up!

Begin by cutting a piece of Crumb Cake Cardstock to 7 x 8 1/2. Score and fold a 3 1/2.

Adhere a 2 1/2 x 7 1/2 piece of Basic White Cardstock to a 2 3/4 x 7 3/4 piece of Mossy Meadow Cardstock with Multipurpose Liquid Glue. Stamp the small background image in Crumb Cake Classic Ink, once on the bottom and once near the top as shown. Adhere to the card with Stampin' Dimensionals.

Stamp the sentiment in Versamark Ink onto a 2 1/2 x 3/4 piece of Mossy Meadow Cardstock that has been rubbed with an Embossing Buddy. Cover with White Stampin' Emboss Powder. Set with a Heat Tool. Adhere to the card as shown with Multipurpose Liquid Glue.

Stamp the two apple images and the flower in Tuxedo Black Memento Ink onto Basic White Cardstock. Color with the following Stampin' Blends Combo Packs: Soft Suede, Basic Black, Cherry Cobbler, Real Red, Mossy Meadow, Petal Pink, and Flirty Flamingo.

Stesha Bloodhart 715.497.6313 Stesha@stampinhoot.com https://stampinhoot.com/

by Stampin' Up!

Use a Stampin' Cut & Emboss Machine to crop the images with the coordinating Apple Blossom Dies (Limited Release - Available through September 30 or While Supplies Last).

Adhere with Stampin' Dimensionals.

Embellish with Rustic Metallic Adhesive-Backed Dots and a bow of Linen Thread secured with a Mini Glue Dot.

Stesha Bloodhart 715.497.6313 Stesha@stampinhoot.com https://stampinhoot.com/