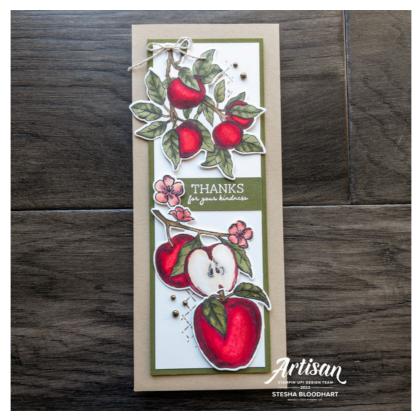

715.497.6313
Stesha@stampinhoot.com
https://stampinhoot.com/

Stesha Bloodhart

by Stampin' Up!

Begin by cutting a piece of Crumb Cake Cardstock to 7 x 8 1/2. Score and fold a 3 1/2.

Adhere a 2 1/2 x 7 1/2 piece of Basic White Cardstock to a 2 3/4 x 7 3/4 piece of Mossy Meadow Cardstock with Multipurpose Liquid Glue. Stamp the small background image in Crumb Cake Classic Ink, once on the bottom and once near the top as shown. Adhere to the card with Stampin' Dimensionals.

Stamp the sentiment in Versamark Ink onto a 2 1/2 x 3/4 piece of Mossy Meadow Cardstock that has been rubbed with an Embossing Buddy. Cover with White Stampin' Emboss Powder. Set with a Heat Tool. Adhere to the card as shown with Multipurpose Liquid Glue.

Stamp the two apple images and the flower in Tuxedo Black Memento Ink onto Basic White Cardstock. Color with the following Stampin' Blends Combo Packs: Soft Suede, Basic Black, Cherry Cobbler, Real Red, Mossy Meadow, Petal Pink, and Flirty Flamingo.

Stesha Bloodhart 715.497.6313 Stesha@stampinhoot.com https://stampinhoot.com/

by Stampin' Up!

Use a Stampin' Cut & Emboss Machine to crop the images with the coordinating Apple Blossom Dies (Limited Release - Available through September 30 or While Supplies Last).

Adhere with Stampin' Dimensionals.

Embellish with Rustic Metallic Adhesive-Backed Dots and a bow of Linen Thread secured with a Mini Glue Dot.

Stesha Bloodhart 715.497.6313 Stesha@stampinhoot.com https://stampinhoot.com/