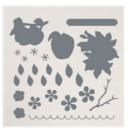

715.497.6313
Stesha@stampinhoot.com
https://stampinhoot.com/

Stesha Bloodhart

by Stampin' Up!

Begin by cutting a piece of Crumb Cake Cardstock to 7 x 8 1/2. Score and fold a 3 1/2.

Adhere a 2 1/2 x 7 1/2 piece of Basic White Cardstock to a 2 3/4 x 7 3/4 piece of Mossy Meadow Cardstock with Multipurpose Liquid Glue. Stamp the small background image in Crumb Cake Classic Ink, once on the bottom and once near the top as shown. Adhere to the card with Stampin' Dimensionals.

Stamp the two apple images and the flower in Tuxedo Black Memento Ink onto Basic White Cardstock. Color with the following Stampin' Blends Combo Packs: Soft Suede, Basic Black, Cherry Cobbler, Real Red, Mossy Meadow, Petal Pink, and Flirty Flamingo.