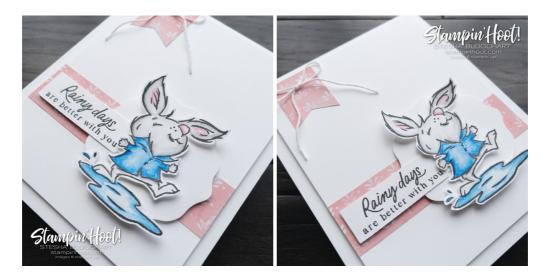

- 1. Begin with a 4 1/4 x 11 piece of Basic White Thick Card Stock. Score at 5 1/2 and burnish the fold with a Bone Folder.
- 2. Adhere a 3 3/4 x 5 piece of Basic White Card Stock to the card base Stampin' Dimensionals.
- 3. Adhere a 3 3/4 x 1 piece of Rain or Shine Specialty DSP to the card layer with Multipurpose Liquid Glue or your favorite adhesive.
- 4. Use a Paper Trimmer to cut a 1 x 1 1/4 piece of Rain or Shine Specialty DSP. Use Paper Snips to flag the end on center (1/2") and 1/4" up from the bottom. Adhere as shown with Multipurpose Liquid Glue or your favorite adhesive.
- 5. Tie a bow of white Baker's Twine, adhere with a Mini Glue Dot.
- 6. Crop a piece of Basic White Card Stock with the Decorative Circle Punch. Adhere as shown with Stampin' Dimensionals.
- 7. Use a Stamparatus to position and stamp the sentiment in Jet Black Stazon Ink a piece of Basic White Card Stock. Trim to size (approx 2 x 5/8) and adhere with Stampin' Dimensionals.

- 8. Stamp the rabbit in Jet Black Stazon Ink onto a piece of Basic White Card Stock. Color with the following Watercolor Pencils: Balmy Blue (Raincoat and Puddle), Basic Gray (Rabbit Edges), and Flirty Flamingo (Nose and Ears).
- 9. Use a Waterpainter with just a touch of water to lightly blend the areas colored with watercolor pencil.
- 10. Trim the rabbit and puddle closely with Paper Snips. (You can use the coordinating die, but it doesn't crop the puddle, you would need to cut out the puddle separately). Adhere with Stampin' Dimensionals.