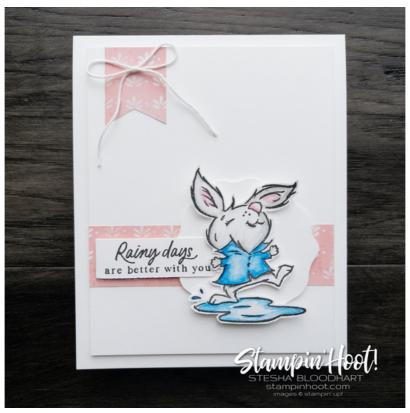

- 1. Begin with a 4 1/4 x 11 piece of Basic White Thick Card Stock. Score at 5 1/2 and burnish the fold with a Bone Folder.
- 2. Adhere a 3 3/4 x 5 piece of Basic White Card Stock to the card base Stampin' Dimensionals.
- 3. Adhere a 3 3/4 x 1 piece of Rain or Shine Specialty DSP to the card layer with Multipurpose Liquid Glue or your favorite adhesive.
- 4. Use a Paper Trimmer to cut a 1 x 1 1/4 piece of Rain or Shine Specialty DSP. Use Paper Snips to flag the end on center (1/2") and 1/4" up from the bottom. Adhere as shown with Multipurpose Liquid Glue or your favorite adhesive.
- 5. Tie a bow of white Baker's Twine, adhere with a Mini Glue Dot.
- 6. Crop a piece of Basic White Card Stock with the Decorative Circle Punch. Adhere as shown with Stampin' Dimensionals.
- 7. Use a Stamparatus to position and stamp the sentiment in Jet Black Stazon Ink a piece of Basic White Card Stock. Trim to size (approx 2 x 5/8) and adhere with Stampin' Dimensionals.

- 8. Stamp the rabbit in Jet Black Stazon Ink onto a piece of Basic White Card Stock. Color with the following Watercolor Pencils: Balmy Blue (Raincoat and Puddle), Basic Gray (Rabbit Edges), and Flirty Flamingo (Nose and Ears).
- 9. Use a Waterpainter with just a touch of water to lightly blend the areas colored with watercolor pencil.
- 10. Trim the rabbit and puddle closely with Paper Snips. (You can use the coordinating die, but it doesn't crop the puddle, you would need to cut out the puddle separately). Adhere with Stampin' Dimensionals.