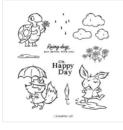

- 1. Begin with a 4 1/4 x 11 piece of Basic White Thick Card Stock. Score at 5 1/2 and burnish the fold with a Bone Folder.
- 2. Adhere a 3 3/4 x 5 piece of Basic White Card Stock to the card base Stampin' Dimensionals.
- 3. Adhere a 3 3/4 x 1 piece of Rain or Shine Specialty DSP to the card layer with Multipurpose Liquid Glue or your favorite adhesive.
- 4. Use a Paper Trimmer to cut a 1 x 1 1/4 piece of Rain or Shine Specialty DSP. Use Paper Snips to flag the end on center (1/2") and 1/4" up from the bottom. Adhere as shown with Multipurpose Liquid Glue or your favorite adhesive.
- 5. Tie a bow of white Baker's Twine, adhere with a Mini Glue Dot.
- 6. Crop a piece of Basic White Card Stock with the Decorative Circle Punch. Adhere as shown with Stampin' Dimensionals.
- 7. Use a Stamparatus to position and stamp the sentiment in Jet Black Stazon Ink a piece of Basic White Card Stock. Trim to size (approx 2 x 5/8) and adhere with Stampin' Dimensionals.

- 8. Stamp the rabbit in Jet Black Stazon Ink onto a piece of Basic White Card Stock. Color with the following Watercolor Pencils: Balmy Blue (Raincoat and Puddle), Basic Gray (Rabbit Edges), and Flirty Flamingo (Nose and Ears).
- 9. Use a Waterpainter with just a touch of water to lightly blend the areas colored with watercolor pencil.
- 10. Trim the rabbit and puddle closely with Paper Snips. (You can use the coordinating die, but it doesn't crop the puddle, you would need to cut out the puddle separately). Adhere with Stampin' Dimensionals.