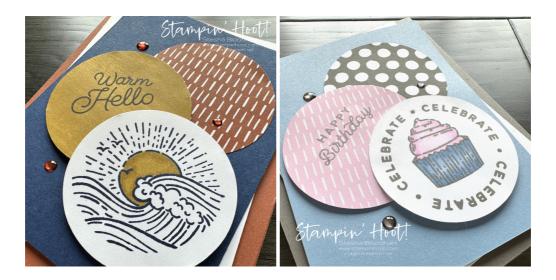

Stesha Bloodhart 715.497.6313 Stesha@stampinhoot.com https://stampinhoot.com/

- 1. Use a Paper Trimmer to cut a piece of Copper Clay or Pebbled Path Cardstock to 4 1/4 x 11. Score and fold at 5 1/2.
- 2. Adhere a 3 3/4 x 5 piece of Basic White Cardstock to 3 3/4 x 5 piece of Night of Navy or Boho Blue Cardstock with Multipurpose Liquid Glue as shown.
- 3. Use the 2-3/8 Circle Punch to crop pieces of 6x6 Designer Series Paper (Copper Clay, Pebbled Path, and Bubble Bath) and a piece of Wild Wheat Fresh as a Daisy Designer Series Paper.
- 4. Adhere the right-side Designer Series Paper circle with Multipurpose Liquid Glue.
- 5. Stamp the sentiments onto the Designer Series Paper with Night of Navy (left) or Pebbled Path (right) Classic Ink.
- 6. Adhere to the card (left) as shown with Stampin' Dimensionals.

Stesha Bloodhart 715.497.6313 Stesha@stampinhoot.com https://stampinhoot.com/

- 7. Stamp the images in Night of Navy Classic Ink (left) and Pebbled Path Classic Ink (right). Color with Wild Wheat Stampin' Blends (left) and Boho Blue and Bubble Bath Stampin' Blends (right).
- 8. Crop with the 2-3/8 Circle Punch. Adhere to the card as shown with Stampin' Dimensionals.
- 9. Embellish with coordinating 2023-2025 In Color Dots.