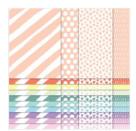

Price: \$12.50

Add to Cart

Subtles 6" X 6" (15.2 X 15.2 Cm) Designer Series Paper - 161644

Price: \$12.50

Add to Cart

Night Of Navy Classic Stampin' Pad - 147110

Price: \$9.00

Add to Cart