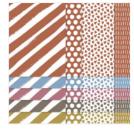

Boho Blue 8-1/2" X 11" Cardstock -161724

Price: \$10.00

Add to Cart

Fresh As A Daisy 12" X 12" (30.5 X 30.5 Cm) Designer Series Paper -161289

Sale: \$10.62

Price: \$12.50

Add to Cart

2023–2025 In Color 6" X 6" (15.2 X 15.2 Cm) Designer Series Paper - 161646