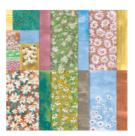

Boho Blue 8-1/2" X 11" Cardstock -161724

Price: \$10.00

Add to Cart

Fresh As A Daisy 12" X 12" (30.5 X 30.5 Cm) Designer Series Paper -161289

Sale: \$10.62

Price: \$12.50

Add to Cart

2023–2025 In Color 6" X 6" (15.2 X 15.2 Cm) Designer Series Paper - 161646