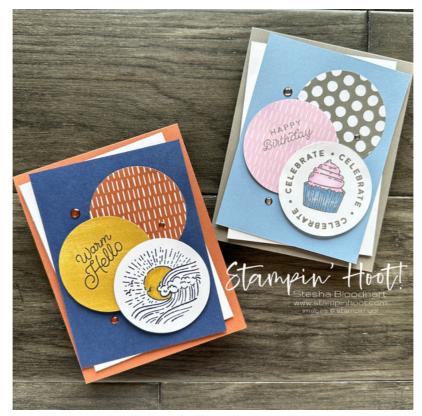

Stesha Bloodhart 715.497.6313 Stesha@stampinhoot.com https://stampinhoot.com/

- 1. Use a Paper Trimmer to cut a piece of Copper Clay or Pebbled Path Cardstock to 4 1/4 x 11. Score and fold at 5 1/2.
- 2. Adhere a 3 3/4 x 5 piece of Basic White Cardstock to 3 3/4 x 5 piece of Night of Navy or Boho Blue Cardstock with Multipurpose Liquid Glue as shown.
- 3. Use the 2-3/8 Circle Punch to crop pieces of 6x6 Designer Series Paper (Copper Clay, Pebbled Path, and Bubble Bath) and a piece of Wild Wheat Fresh as a Daisy Designer Series Paper.
- 4. Adhere the right-side Designer Series Paper circle with Multipurpose Liquid Glue.
- 5. Stamp the sentiments onto the Designer Series Paper with Night of Navy (left) or Pebbled Path (right) Classic Ink.
- 6. Adhere to the card (left) as shown with Stampin' Dimensionals.

Stesha Bloodhart 715.497.6313 Stesha@stampinhoot.com https://stampinhoot.com/

- 7. Stamp the images in Night of Navy Classic Ink (left) and Pebbled Path Classic Ink (right). Color with Wild Wheat Stampin' Blends (left) and Boho Blue and Bubble Bath Stampin' Blends (right).
- 8. Crop with the 2-3/8 Circle Punch. Adhere to the card as shown with Stampin' Dimensionals.
- 9. Embellish with coordinating 2023-2025 In Color Dots.