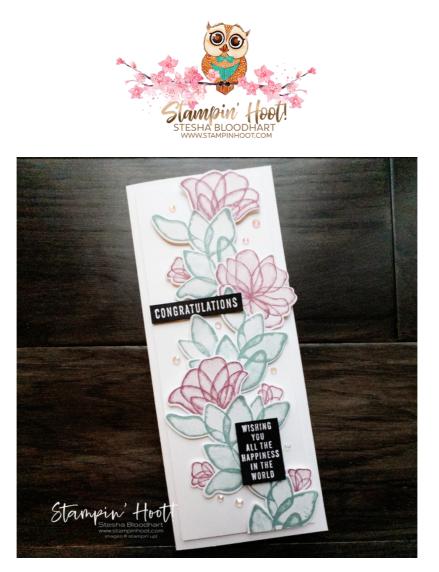

Begin by cutting a piece of Basic White Thick Cardstock to 7 x 8 1/2. Score and fold at 3 1/2 on the 7 side.

Cut a piece of Basic White Cardstock to 3 x 8. Adhere as shown with Stampin' Dimensionals.

Stamp the flowers in Moody Mauve Classic Ink and the stems/leaves in Lost Lagoon Classic Ink onto Basic White Cardstock.

Crop with a Stampin' Cut & Emboss Machine and the coordinating Translucent Floral Dies.

Adhere to the card as shown with Standard and Mini Stampin' Dimensionals.

Rub a piece of Basic Black Cardstock with an Embossing Buddy from the Embossing Additions Tool Kit.

Stamp the sentiments in Versamark Ink. Cover with White Stampin' Emboss Powder. Set with a Heat Tool. Trim to size with Paper Snips or Paper Trimmer.

Adhere as shown with Stampin' Dimensionals.

Embellish with Iridescent Rhinestone Basic Jewels.