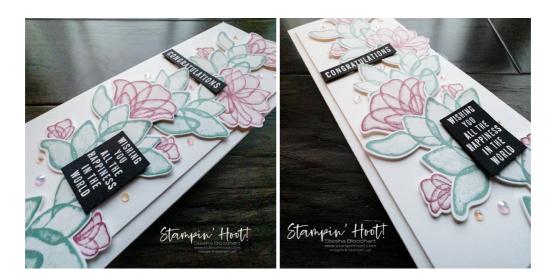

Begin by cutting a piece of Basic White Thick Cardstock to 7 x 8 1/2. Score and fold at 3 1/2 on the 7 side.

Cut a piece of Basic White Cardstock to 3 x 8. Adhere as shown with Stampin' Dimensionals.

Stamp the flowers in Moody Mauve Classic Ink and the stems/leaves in Lost Lagoon Classic Ink onto Basic White Cardstock.

Crop with a Stampin' Cut & Emboss Machine and the coordinating Translucent Floral Dies.

Adhere to the card as shown with Standard and Mini Stampin' Dimensionals.

Rub a piece of Basic Black Cardstock with an Embossing Buddy from the Embossing Additions Tool Kit.

Stamp the sentiments in Versamark Ink. Cover with White Stampin' Emboss Powder. Set with a Heat Tool. Trim to size with Paper Snips or Paper Trimmer.

Adhere as shown with Stampin' Dimensionals.

Embellish with Iridescent Rhinestone Basic Jewels.