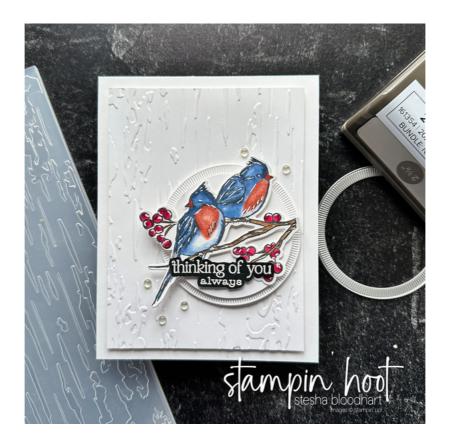

#### card tutorial: thinking of you card

- 1. Begin with a 4 1/4 x 11 piece of Basic White Cardstock. Score and fold at 5 1/2 (portrait style card).
- 2. Zip a 3 3/4 x 5 piece of Basic White Cardstock through a Stampin' Cut & Emboss Machine (Standard) tucked inside the Stampin' Up! Birch Wood 3D Embossing Folder. Adhere to the card with Stampin' Dimensionals.
- 3. Use a Stampin' Cut & Emboss Machine to crop a piece of Basic White Cardstock with the Spotlight on Nature 2 3/4 Circle Die. Adhere with Stampin' Dimensionals.
- 4. Crop a piece of Basic White Cardstock with the 2 3/8 Circle Punch. Adhere to the die-cut circle with Stampin' Dimensionals.
- 5. Stamp the birds image in Tuxdeo Black Memento Ink onto Basic White Cardstock.
- 6. Crop with a Stampin' Cut & Emboss Machine and the coordinating Winterly Treetops die.
- 7. Color with the following Stampin' Up! Stampin' Blends Combo Packs: Night of Navy, Boho Blue, Cajun Craze, Cherry Cobbler, and Pebbled Path. Adhere with Stampin' Dimensionals.

- 8. Rub a piece of Basic Black Cardstock with an Embossing Buddy. Stamp the sentiment in Versamark Ink. Cover with white Basics WOW! Embossing Powder. Tap to remove the excess. Set with a Heat Tool.
- 9. Snip closely with Paper Snips. Adhere with Mini Stampin' Dimensionals.
- 10. Embellish with Pearl Adhesive-Backed Berries.