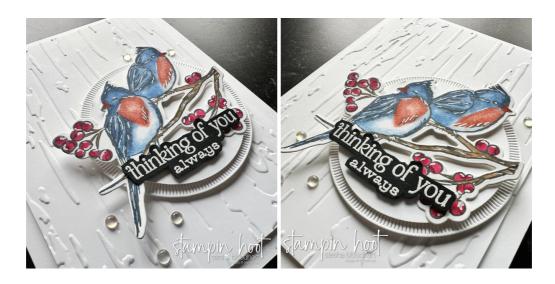

#### card tutorial: thinking of you card

- 1. Begin with a 4 1/4 x 11 piece of Basic White Cardstock. Score and fold at 5 1/2 (portrait style card).
- 2. Zip a 3 3/4 x 5 piece of Basic White Cardstock through a Stampin' Cut & Emboss Machine (Standard) tucked inside the Stampin' Up! Birch Wood 3D Embossing Folder. Adhere to the card with Stampin' Dimensionals.
- 3. Use a Stampin' Cut & Emboss Machine to crop a piece of Basic White Cardstock with the Spotlight on Nature 2 3/4 Circle Die. Adhere with Stampin' Dimensionals.
- 4. Crop a piece of Basic White Cardstock with the 2 3/8 Circle Punch. Adhere to the die-cut circle with Stampin' Dimensionals.
- 5. Stamp the birds image in Tuxdeo Black Memento Ink onto Basic White Cardstock.
- 6. Crop with a Stampin' Cut & Emboss Machine and the coordinating Winterly Treetops die.
- 7. Color with the following Stampin' Up! Stampin' Blends Combo Packs: Night of Navy, Boho Blue, Cajun Craze, Cherry Cobbler, and Pebbled Path. Adhere with Stampin' Dimensionals.

- 8. Rub a piece of Basic Black Cardstock with an Embossing Buddy. Stamp the sentiment in Versamark Ink. Cover with white Basics WOW! Embossing Powder. Tap to remove the excess. Set with a Heat Tool.
- 9. Snip closely with Paper Snips. Adhere with Mini Stampin' Dimensionals.
- 10. Embellish with Pearl Adhesive-Backed Berries.