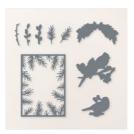

#### card tutorial: thinking of you card

- 1. Begin with a 4 1/4 x 11 piece of Basic White Cardstock. Score and fold at 5 1/2 (portrait style card).
- 2. Zip a 3 3/4 x 5 piece of Basic White Cardstock through a Stampin' Cut & Emboss Machine (Standard) tucked inside the Stampin' Up! Birch Wood 3D Embossing Folder. Adhere to the card with Stampin' Dimensionals.
- 3. Use a Stampin' Cut & Emboss Machine to crop a piece of Basic White Cardstock with the Spotlight on Nature 2 3/4 Circle Die. Adhere with Stampin' Dimensionals.
- 4. Crop a piece of Basic White Cardstock with the 2 3/8 Circle Punch. Adhere to the die-cut circle with Stampin' Dimensionals.
- 5. Stamp the birds image in Tuxdeo Black Memento Ink onto Basic White Cardstock.
- 6. Crop with a Stampin' Cut & Emboss Machine and the coordinating Winterly Treetops die.
- 7. Color with the following Stampin' Up! Stampin' Blends Combo Packs: Night of Navy, Boho Blue, Cajun Craze, Cherry Cobbler, and Pebbled Path. Adhere with Stampin' Dimensionals.

- 8. Rub a piece of Basic Black Cardstock with an Embossing Buddy. Stamp the sentiment in Versamark Ink. Cover with white Basics WOW! Embossing Powder. Tap to remove the excess. Set with a Heat Tool.
- 9. Snip closely with Paper Snips. Adhere with Mini Stampin' Dimensionals.
- 10. Embellish with Pearl Adhesive-Backed Berries.