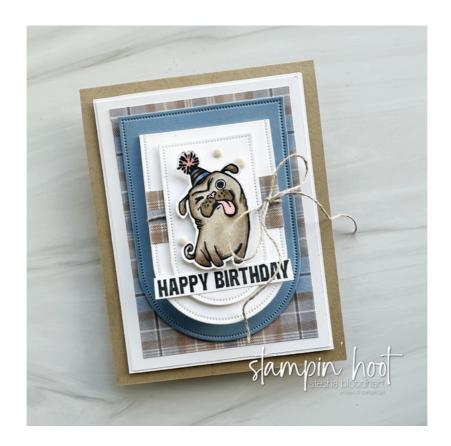

Stesha Bloodhart 7154976313 Stesha@stampinhoot.com stampinhoot.com

- 1. Begin with a 4 1/4 x 11 piece of Crumb Cake Cardstock. Score and fold at 5 1/2 (portrait style card).
- 2. Adhere a 3 5/8 x 4 7/8 and a 3 3/4 x 5 piece of Basic White Cardstock together with Multipurpose Liquid Glue and to the card with Stampin' Dimensionals.
- 3. Adhere a 3 1/4 x 4 1/2 piece of Timeless Plaid Designer Series Paper as shown with Multipurpose Liquid Glue.
- 4. Use a Stampin' Cut & Emboss Machine to crop the following with the Everyday Arches Dies:
  - Boho Blue ~3 x 4 1/8
  - Basic White (scored & folded) ~2 1/4 x 3 1/2 (place the die just slightly above the fold so it doesn't cut the fold when you run it through)
  - Basic White ~2 7/8 x 1 5/8
- 5. Adhere the Boho Blue arch to the card with Stampin' Dimensionals.
- 6. Use Masking Paper to cover the "You're How Old!?" portion of the stamp while inking it up. Remove the Masking Paper and stamp the "in dog years.." sentiment at the top on the inside of the folded arch Basic White piece. Adhere to the card with Multipurpose Liquid Glue.

Stesha Bloodhart 7154976313 Stesha@stampinhoot.com stampinhoot.com

- 7. Adhere a 2 5/16 x 1 piece of Timeless Plaid Designer Series Paper as shown with Multipurpose Liquid Glue.
- 8. Wrap with Linen Thread, securing with a bow.
- 9. Adhere the smallest Basic White arch to the card with Stampin' Dimensionals.
- 10. Stamp the dog and Happy Birthday (cover the "another wrinkle wiser" with Masking Paper if desired) in Tuxedo Black Memento Ink onto a piece of Basic White Cardstock.
- 11. Color the dog with the following Stampin' Blends Combo Packs: Crumb Cake, Pebbled Path, Boho Blue, Pecan Pie, Bubble Bath.
- 12. Snip out the dog and sentiment closely with Paper Snips. Adhere the dog with Stampin' Dimensionals and the sentiment with Multipurpose Liquid Glue.
- 13. Embellish with Basic Beige Neutral Matte Dots.