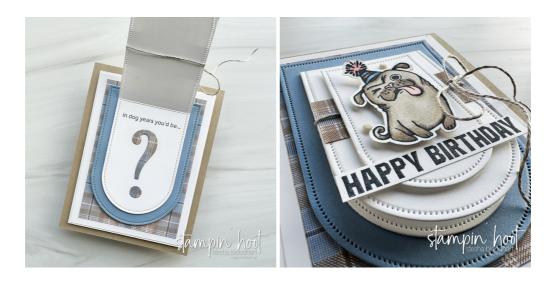

Stesha Bloodhart 7154976313 Stesha@stampinhoot.com stampinhoot.com

- 1. Begin with a 4 1/4 x 11 piece of Crumb Cake Cardstock. Score and fold at 5 1/2 (portrait style card).
- 2. Adhere a 3 5/8 x 4 7/8 and a 3 3/4 x 5 piece of Basic White Cardstock together with Multipurpose Liquid Glue and to the card with Stampin' Dimensionals.
- 3. Adhere a 3 1/4 x 4 1/2 piece of Timeless Plaid Designer Series Paper as shown with Multipurpose Liquid Glue.
- 4. Use a Stampin' Cut & Emboss Machine to crop the following with the Everyday Arches Dies:
  - Boho Blue ~3 x 4 1/8
  - Basic White (scored & folded) ~2 1/4 x 3 1/2 (place the die just slightly above the fold so it doesn't cut the fold when you run it through)
  - Basic White ~2 7/8 x 1 5/8
- 5. Adhere the Boho Blue arch to the card with Stampin' Dimensionals.
- 6. Use Masking Paper to cover the "You're How Old!?" portion of the stamp while inking it up. Remove the Masking Paper and stamp the "in dog years.." sentiment at the top on the inside of the folded arch Basic White piece. Adhere to the card with Multipurpose Liquid Glue.

Stesha Bloodhart 7154976313 Stesha@stampinhoot.com stampinhoot.com

- 7. Adhere a 2 5/16 x 1 piece of Timeless Plaid Designer Series Paper as shown with Multipurpose Liquid Glue.
- 8. Wrap with Linen Thread, securing with a bow.
- 9. Adhere the smallest Basic White arch to the card with Stampin' Dimensionals.
- 10. Stamp the dog and Happy Birthday (cover the "another wrinkle wiser" with Masking Paper if desired) in Tuxedo Black Memento Ink onto a piece of Basic White Cardstock.
- 11. Color the dog with the following Stampin' Blends Combo Packs: Crumb Cake, Pebbled Path, Boho Blue, Pecan Pie, Bubble Bath.
- 12. Snip out the dog and sentiment closely with Paper Snips. Adhere the dog with Stampin' Dimensionals and the sentiment with Multipurpose Liquid Glue.
- 13. Embellish with Basic Beige Neutral Matte Dots.

Price: \$8.00

Stampin' Up!

Masking Paper 
155480

Price: \$7.00

Stesha Bloodhart 7154976313 Stesha@stampinhoot.com stampinhoot.com

<u>Linen Thread -</u> <u>104199</u>

Price: \$5.00

Neutral Matte Dots
- 165561